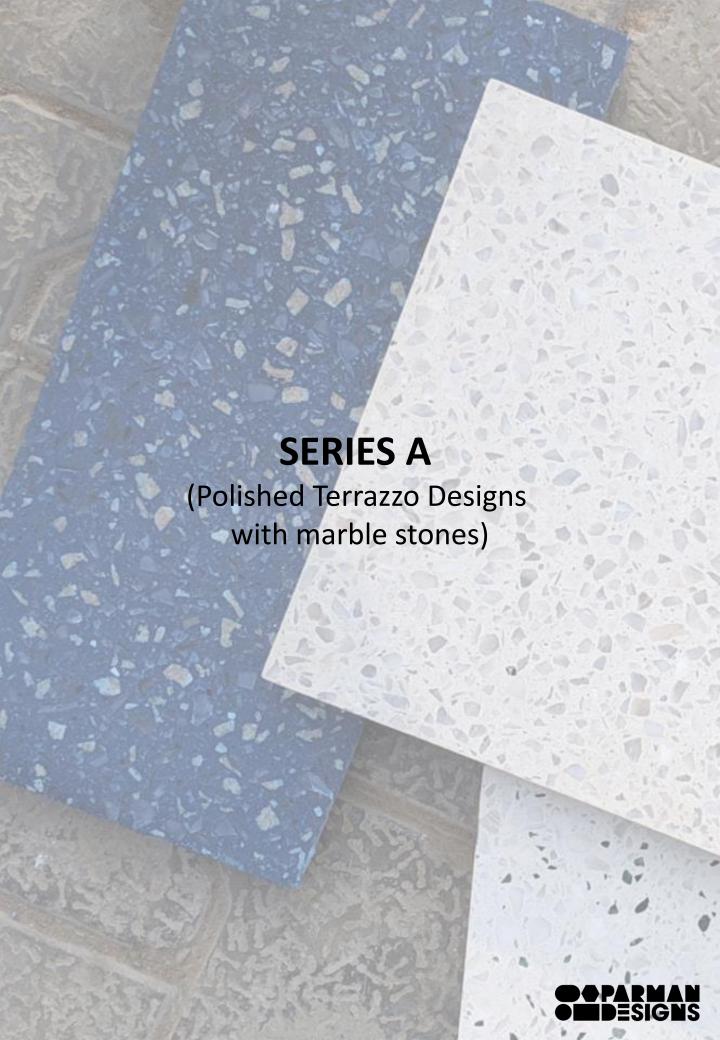

# **SERIES A PREMIUM RANGE**

(Polished Terrazzo Designs with marble stones & Brass inlay)

TAP1 TAP2 TAP3

TAP4 TAP5 TAP6

TAP7 TAP8