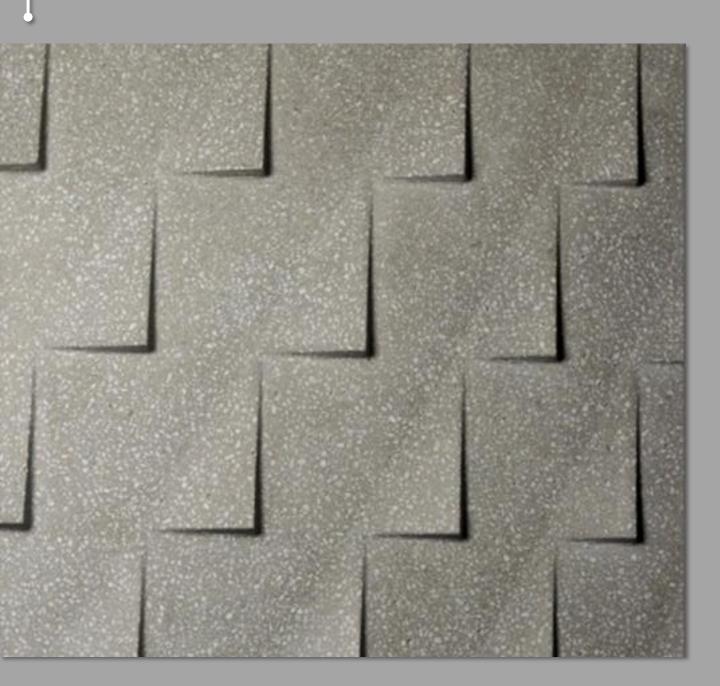

### **FLUTED TILE**

(Polished Terrazzo Design)

TDF8

TDF7

TDF8

TDF9 TDF10

**3D TILE** (Polished Concrete Terrazzo Design)

T3D4 T3D5