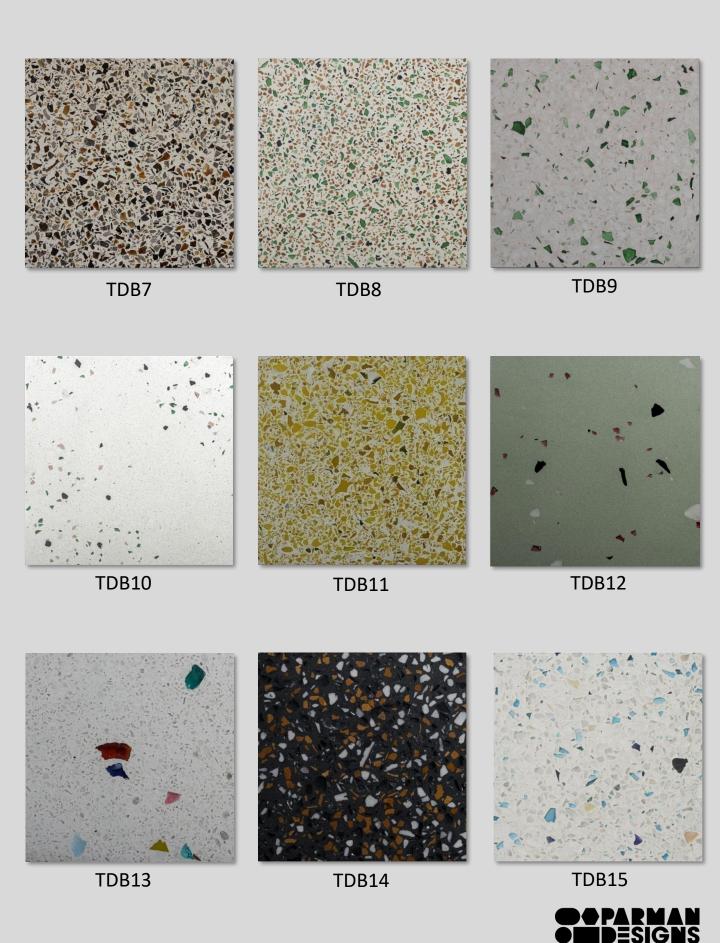

### **SERIES B**

(Polished Terrazzo Design with glass chips)

### SERIES B PREMIUM RANGE

(Polished Terrazzo Designs with Glass chips)