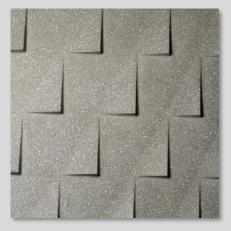

### **FLUTED TILE**

(Polished Terrazzo Design)

TDF8

TDF7

TDF8

TDF9 TDF10

**3D TILE** (Polished Concrete Terrazzo Design)

T3D4 T3D5