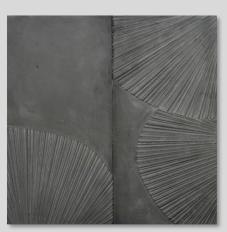

## **Terrazzo Slab**

( Polished Terrazzo Slabs with Marble and Glass chips)

STANDARD SIZE - 2ftx2ft and 3ftx3ft (For Flooring and Wall)

TABLE TOPS (Polished round Terrazzo tops)

**TZT 1**: White base with white stone chips, blue glass and brown glass round table top