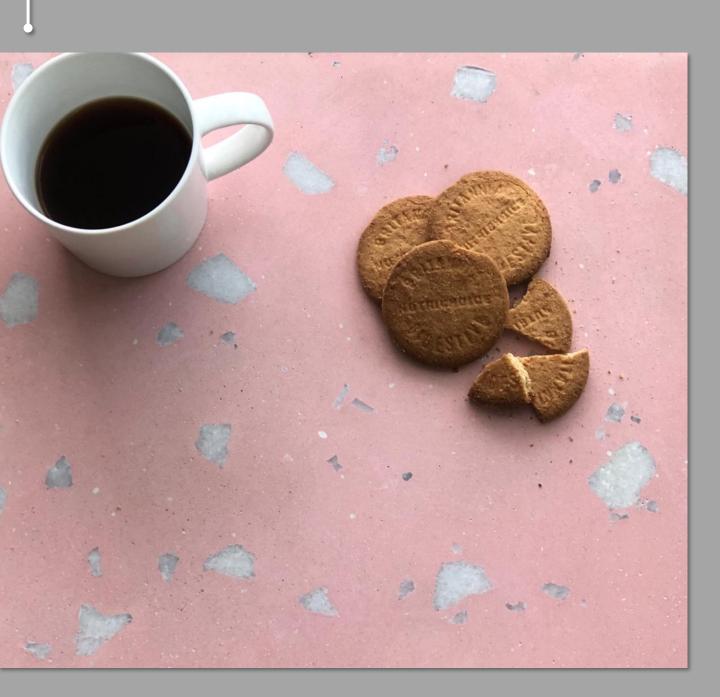

**TGT 7** Grey Base With White & Red Chips

**TDT 8** leather Finish Beige Base with white and beige chips

**TDT 9** Pink Concrete

**TDT 10** Pink Base with White Chips

**TDT 11** Beige Base with Beige Chips