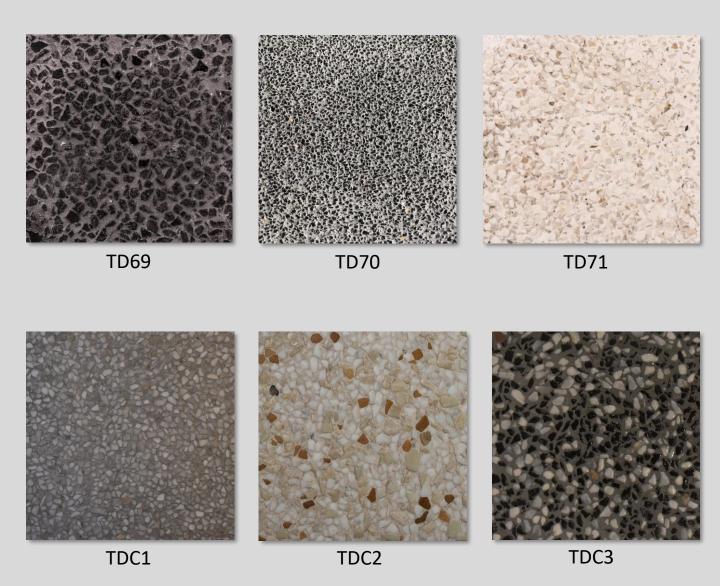

## **SERIES D**

(Polished Venetian Terrazzo Design)

TD76

TD72 TD74

TD77 TDD1 TDD2

TDD3 TDD4

TDD6

TDD7