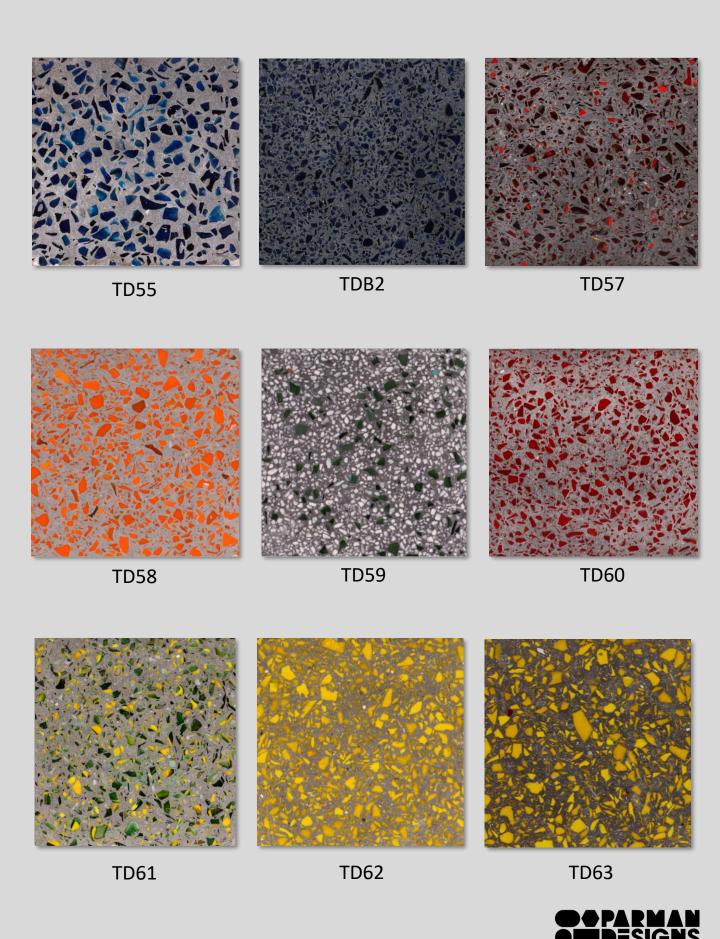

### **SERIES B**

(Polished Terrazzo Design with glass chips)

### SERIES B PREMIUM RANGE

(Polished Terrazzo Designs with Glass chips)