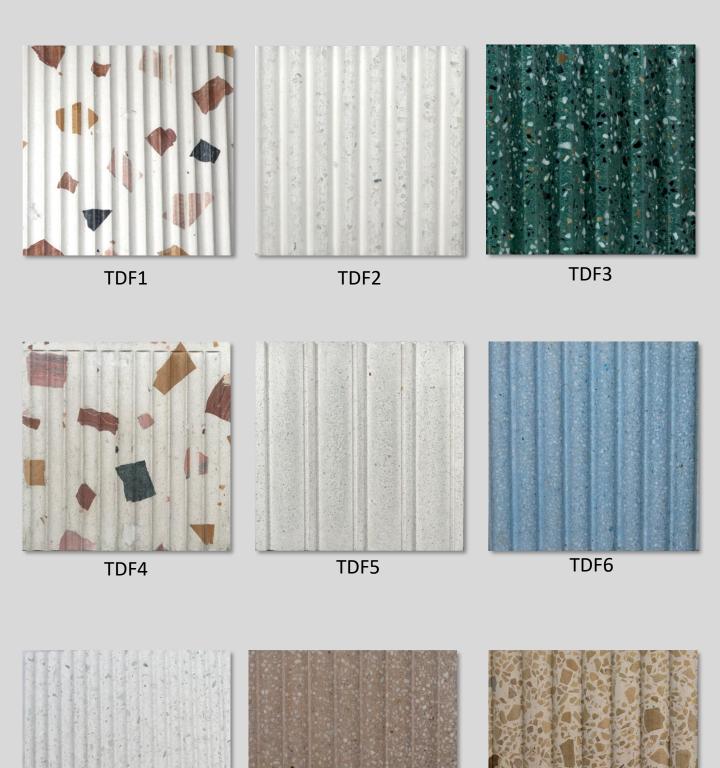

### **FLUTED TILE**

(Polished Terrazzo Design)

TDF8

TDF7

TDF8

TDF9 TDF10

**3D TILE** (Polished Concrete Terrazzo Design)

T3D4 T3D5