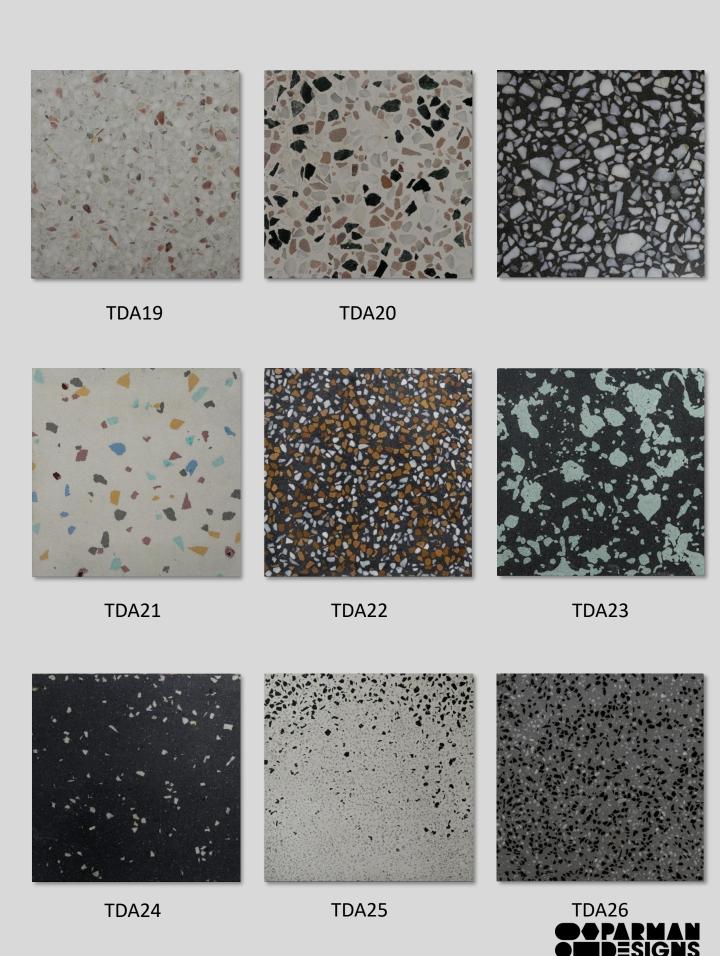

### **SERIES B**

(Polished Terrazzo Design with glass chips)

### SERIES B PREMIUM RANGE

(Polished Terrazzo Designs with Glass chips)