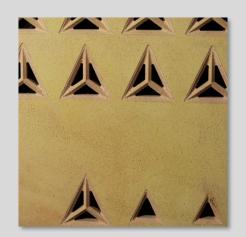

### **FLUTED TILE**

(Polished Terrazzo Design)

TDF8

TDF7

TDF8

TDF9 TDF10

**3D TILE** (Polished Concrete Terrazzo Design)

T3D4 T3D5