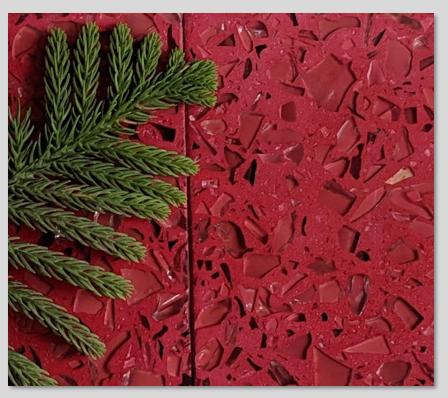

## **Terrazzo Slab**

( Polished Terrazzo Slabs with Marble and Glass chips)

STANDARD SIZE - 2ftx2ft and 3ftx3ft (For Flooring and Wall)

TABLE TOPS (Polished round Terrazzo tops)

**TZT 1**: White base with white stone chips, blue glass and brown glass round table top

**TZT 2**: Multicolor HPC concrete round table top

**TDT 3:** Green Base With Green Glass

TDT 4: Blue Base With Blue Glass

TDT 5 Red Base with Red Glass

**TDT 6** White Base With White Chips And Green Glass