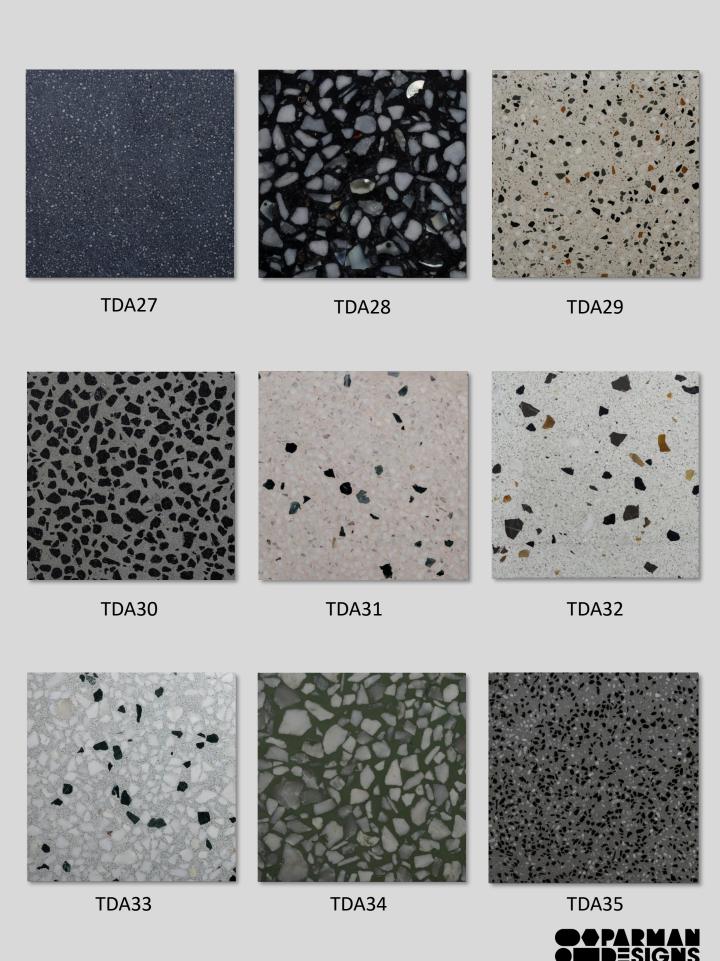

### **SERIES B**

(Polished Terrazzo Design with glass chips)

### SERIES B PREMIUM RANGE

(Polished Terrazzo Designs with Glass chips)