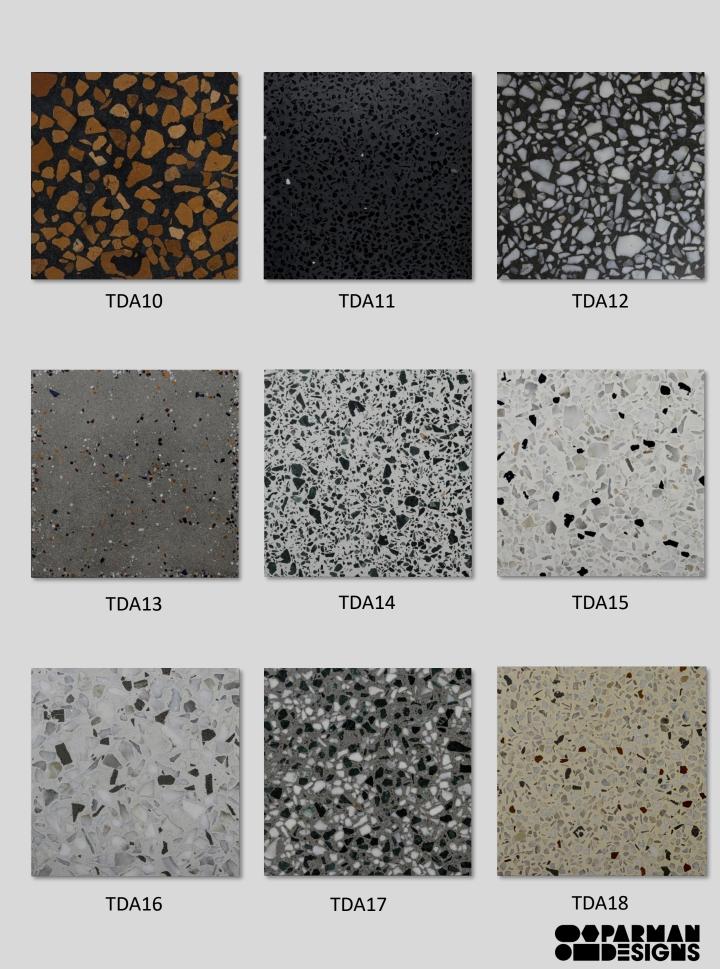

### **SERIES B**

(Polished Terrazzo Design with glass chips)

### SERIES B PREMIUM RANGE

(Polished Terrazzo Designs with Glass chips)