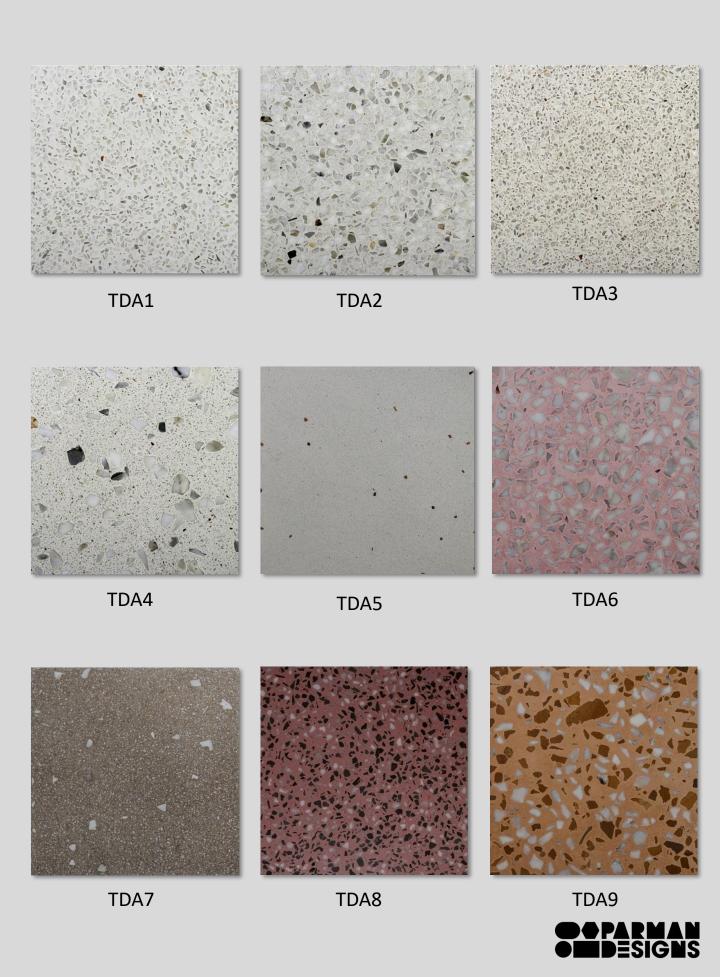

### **SERIES B**

(Polished Terrazzo Design with glass chips)

### SERIES B PREMIUM RANGE

(Polished Terrazzo Designs with Glass chips)