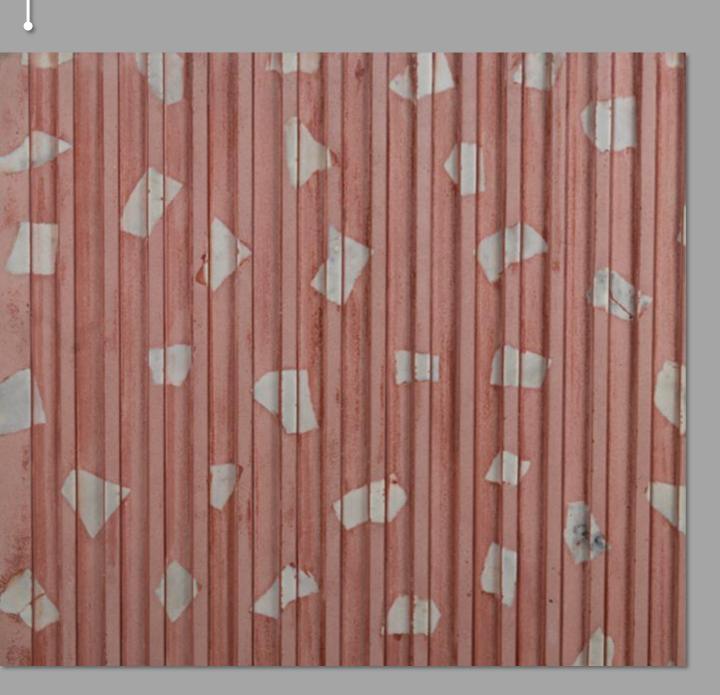

### **FLUTED TILE**

(Polished Terrazzo Design)

TDF8

TDF7

TDF8

TDF9 TDF10

**3D TILE** (Polished Concrete Terrazzo Design)

T3D4 T3D5