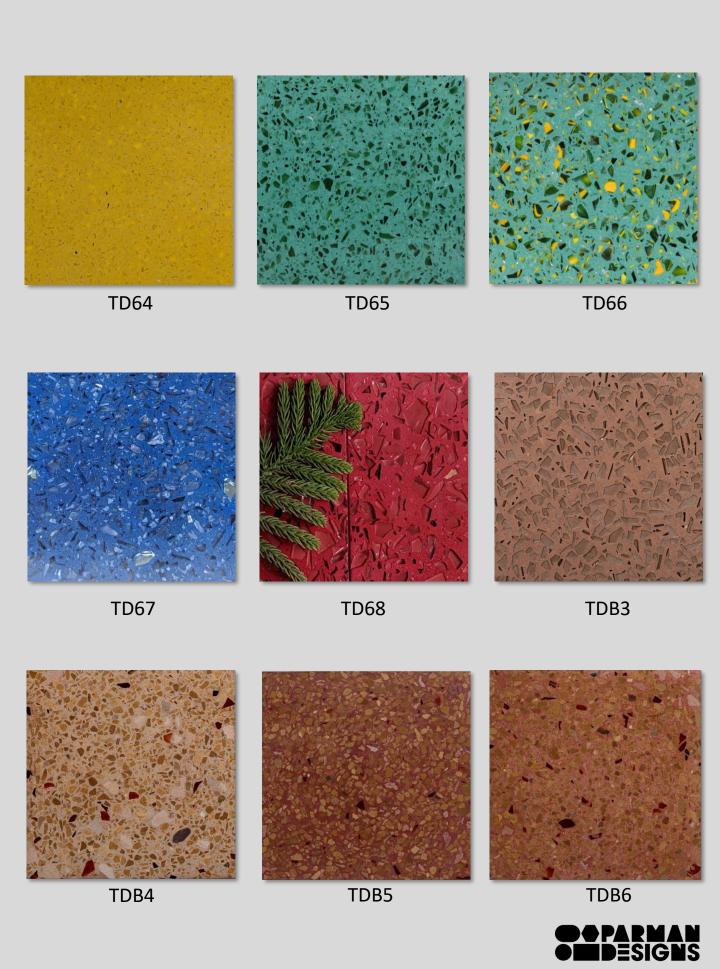

### **SERIES B**

(Polished Terrazzo Design with glass chips)

### SERIES B PREMIUM RANGE

(Polished Terrazzo Designs with Glass chips)