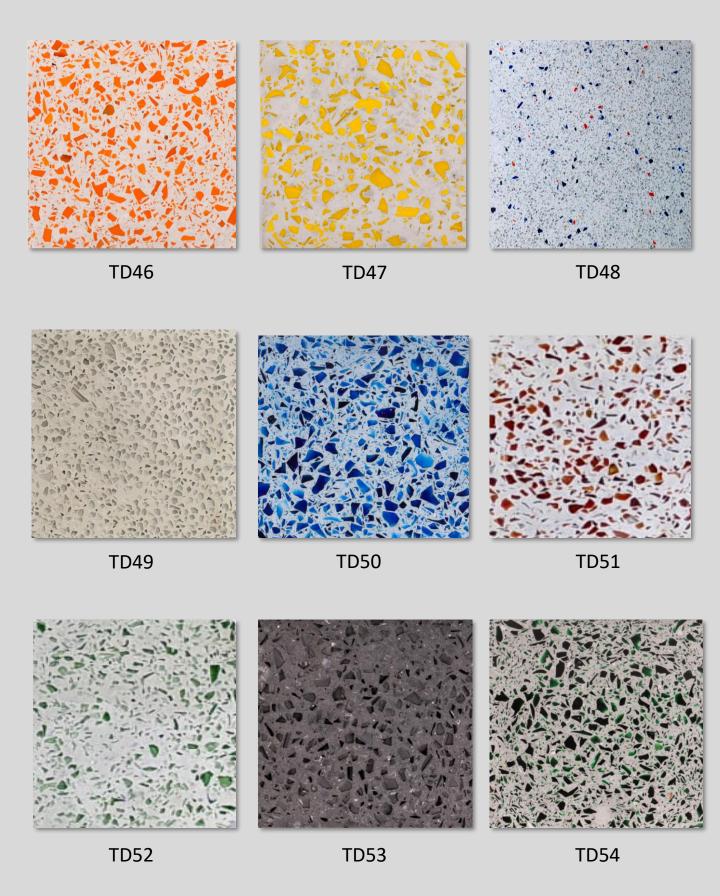

### **SERIES B**

(Polished Terrazzo Design with glass chips)

### SERIES B PREMIUM RANGE

(Polished Terrazzo Designs with Glass chips)