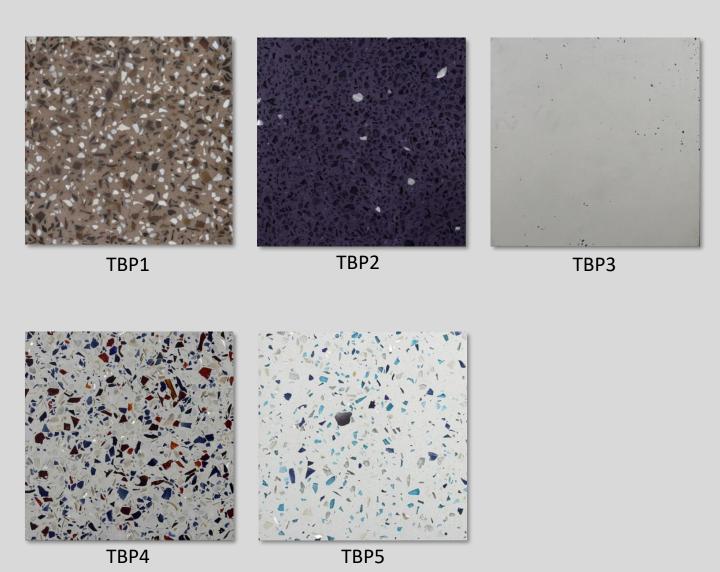

# **SERIES A PREMIUM RANGE**

(Polished Terrazzo Designs with marble stones & Brass inlay)

TAP1 TAP2 TAP3

TAP4 TAP5 TAP6

TAP7 TAP8