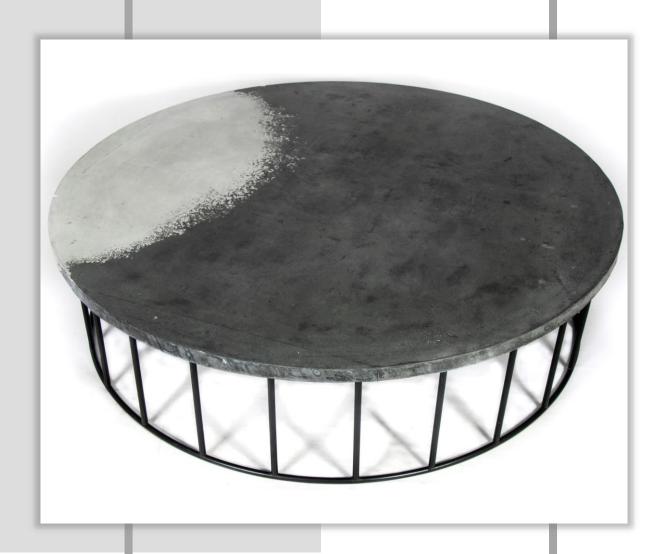

#### Concrete Coffee Table

Dia - 600 mm Height - 500 mm

<u>Terrazzo Coffee Table</u>

<u>Dia - 600 mm</u> <u>Height - 500 mm</u>

#### Concrete Coffee Table

SIZE (Dia x H) 1200 x 335 mm

<u>Terrazzo Coffee Table</u>