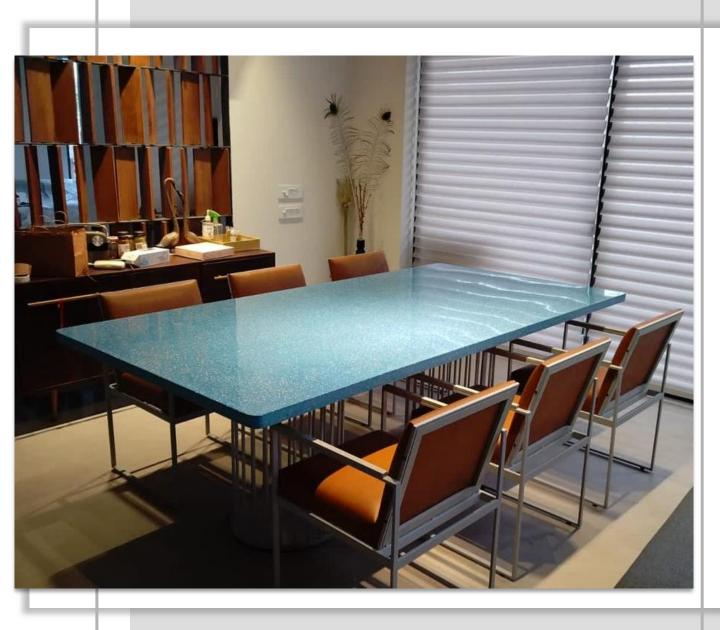

#### Terrazzo Dining Table

Terrazzo Dining Table

Concrete Dining Table

Soul Venetian Terrazzo Dinning Table with Terrazzo Benches

Table Size (L x W x H) 1800x1000x740 mm