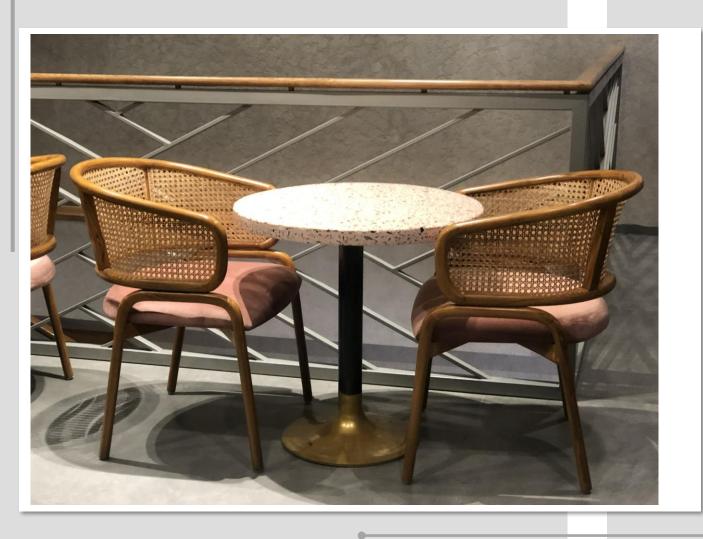

#### Terrazzo Cafe Table

SIZE (Dia X H) 750x750 mm

#### Terrazzo Cafe Table

Dia - 750 mm Height - 760 mm