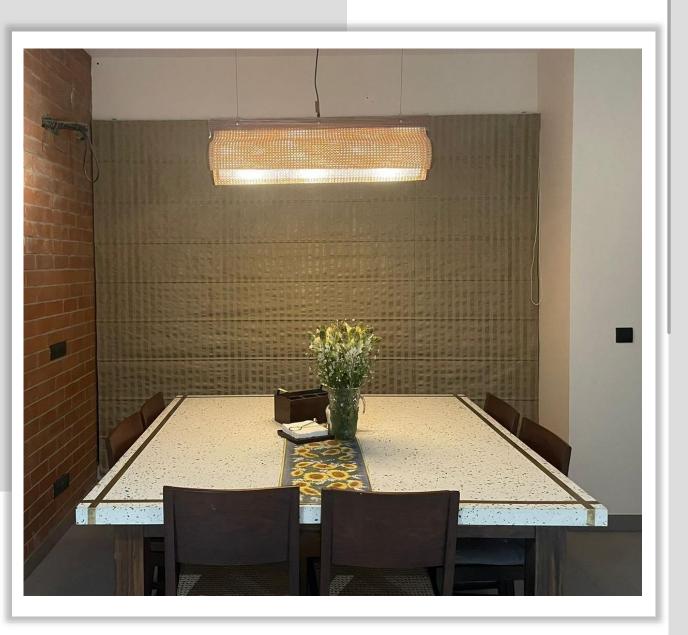

#### Terrazzo Dining Table

Terrazzo Dining Table

Concrete Dining Table

Soul Venetian Terrazzo Dinning Table with Terrazzo Benches

Table Size (L x W x H) 1800x1000x740 mm