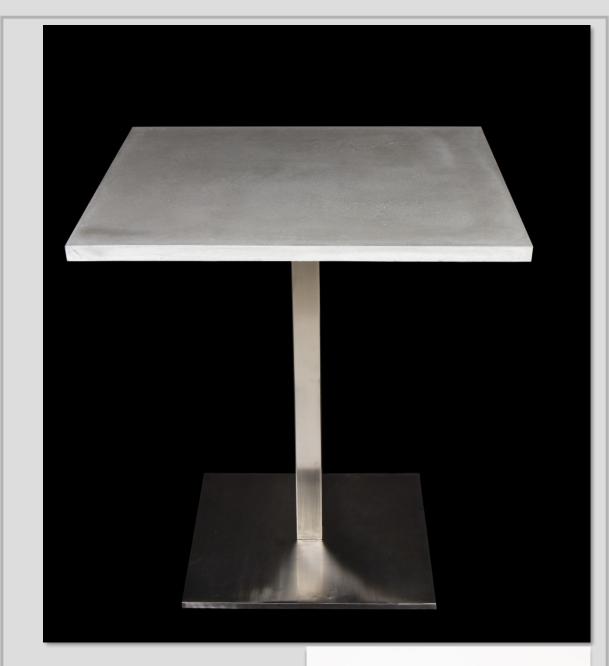

#### Terrazzo Cafe Table

SIZE (Dia X H) 750x750 mm

#### Terrazzo Cafe Table

Dia - 750 mm Height - 760 mm