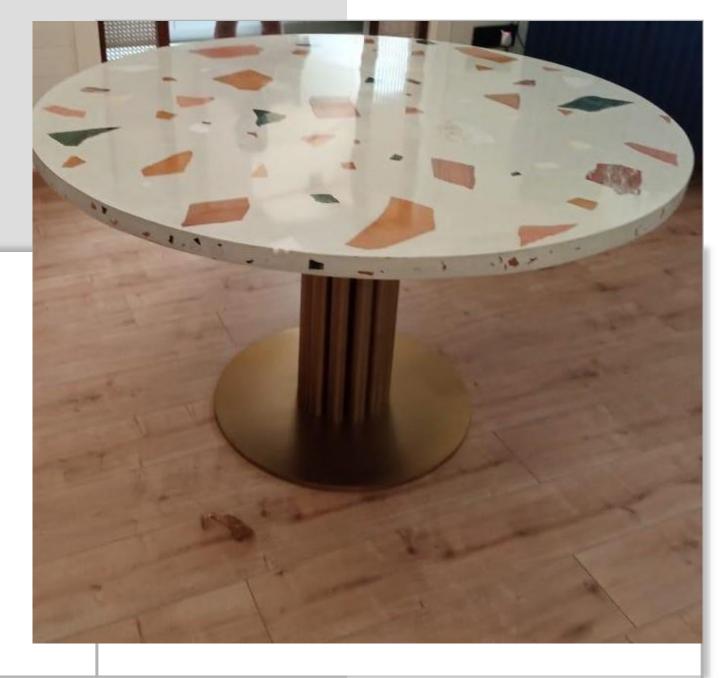

#### Concrete Coffee Table

Dia - 600 mm Height - 500 mm

<u>Terrazzo Coffee Table</u>

<u>Dia - 600 mm</u> <u>Height - 500 mm</u>

#### Concrete Coffee Table

SIZE (Dia x H) 1200 x 335 mm

<u>Terrazzo Coffee Table</u>