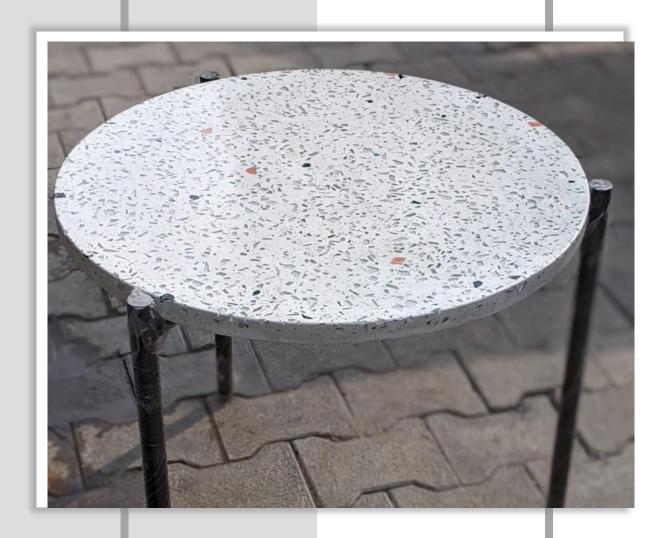

#### Terrazzo Cafe Table

SIZE (Dia X H) 750x750 mm

#### Terrazzo Cafe Table

Dia - 750 mm Height - 760 mm