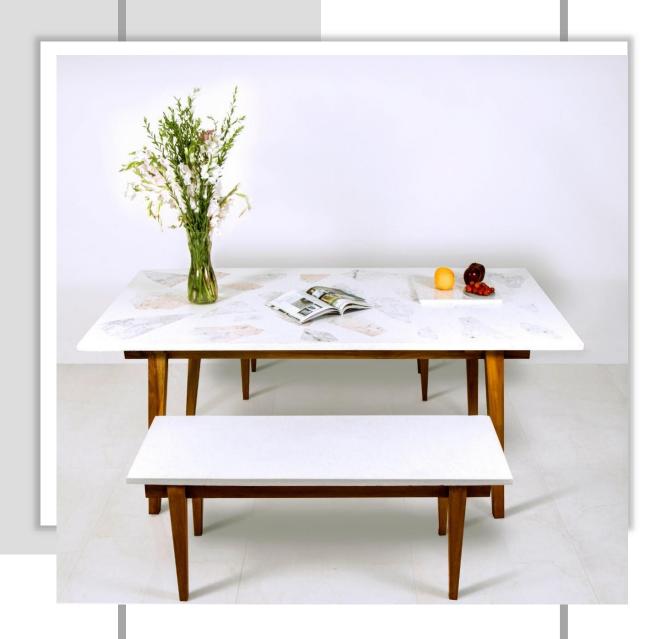

#### Terrazzo Dining Table

Terrazzo Dining Table

Concrete Dining Table

Soul Venetian Terrazzo Dinning Table with Terrazzo Benches

Table Size (L x W x H) 1800x1000x740 mm