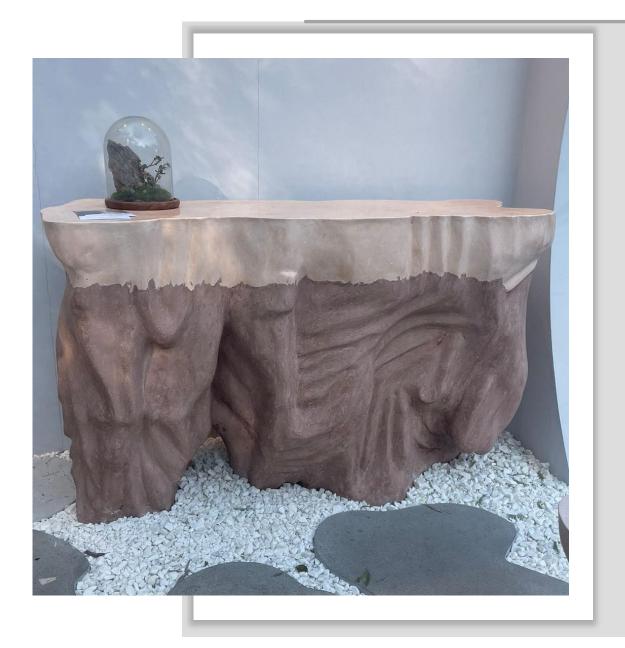

# **ROKKU**

# Bar table,

Expressive piece bringing an artistic flair to outdoor space. Introducing ROCK inspired form creating sculptural appeal for outdoor bar counter.