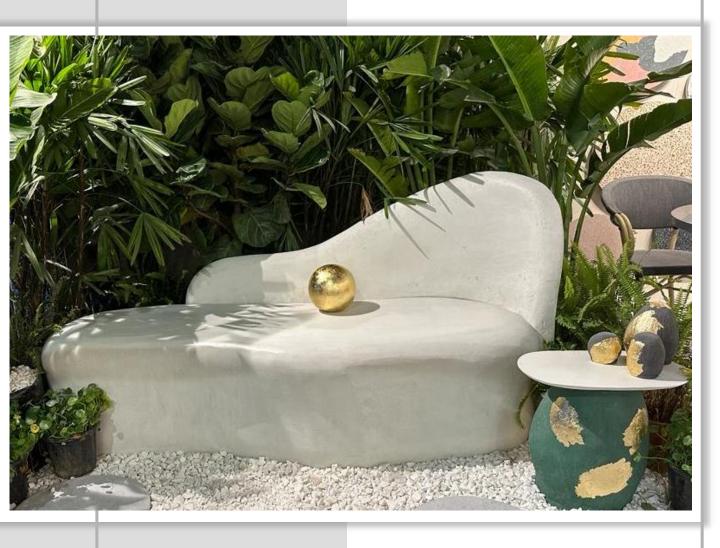

# THE COURBE DUNE

# Seating,

Embracing rounded corners and edges informing a softer take on minimalism, bringing protective & welcoming quality to seating with earthy color palette emphasizing calmness.