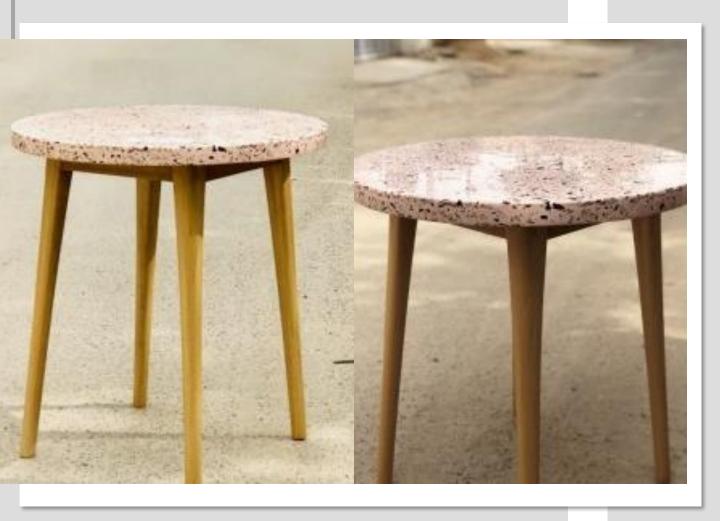

#### Concrete Coffee Table

Dia - 600 mm Height - 500 mm

<u>Terrazzo Coffee Table</u>

<u>Dia - 600 mm</u> <u>Height - 500 mm</u>

#### Concrete Coffee Table

SIZE (Dia x H) 1200 x 335 mm

<u>Terrazzo Coffee Table</u>