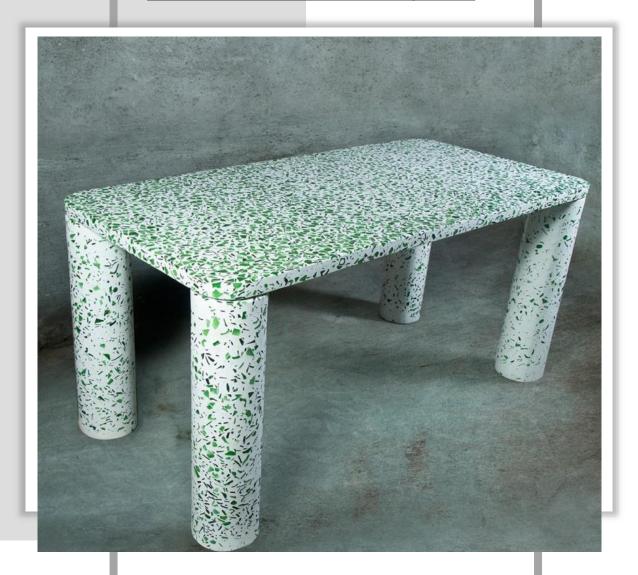

#### Terrazzo Dining Table

Terrazzo Dining Table

Concrete Dining Table

Soul Venetian Terrazzo Dinning Table with Terrazzo Benches

Table Size (L x W x H) 1800x1000x740 mm