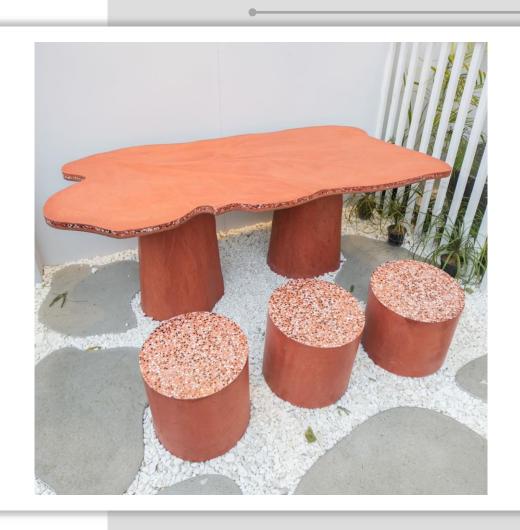

# WIGGLY TABLE

Dining table, ripples and undulating lines bring an intriguing sense of movement to patio and garden designs. Highly textured surface bringing a sense of timelessness to outdoor Dining table.