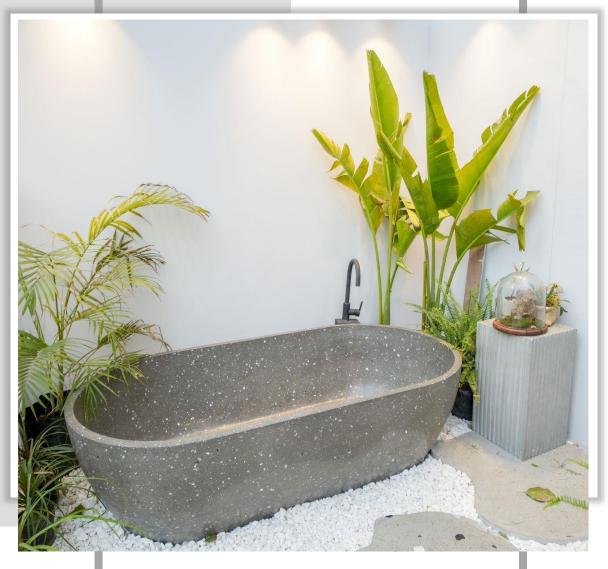

# **SHELL** Bath tub,

Creating a reassuring sense of coziness and privacy with a warm minimalist aesthetic, prioritizing wellbeing: featuring a restorative focus & comforting through rounded forms.