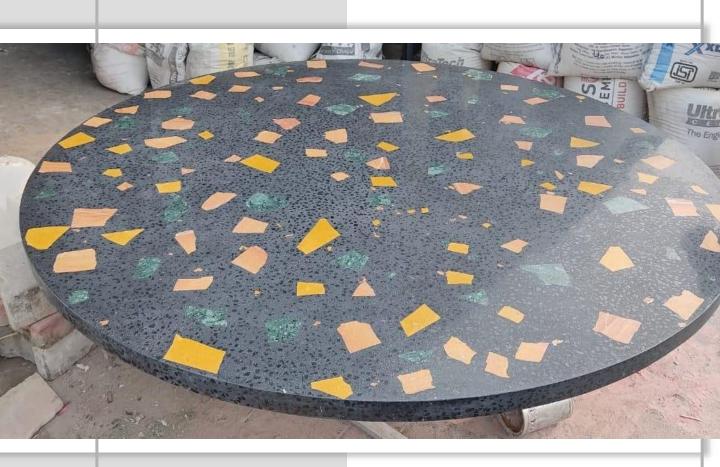

#### <u>Terrazzo Console Table</u>

SIZE (L x W X H) 1500x400x900 mm

Earth Console Table

Venetian Terrazzo Centre Table

Terrazzo Centre Table

<u>Terrazzo Centre Table</u>

Terrazzo & Brass inlay Centre Table

Terrazzo Centre Table

Terrazzo Centre Table