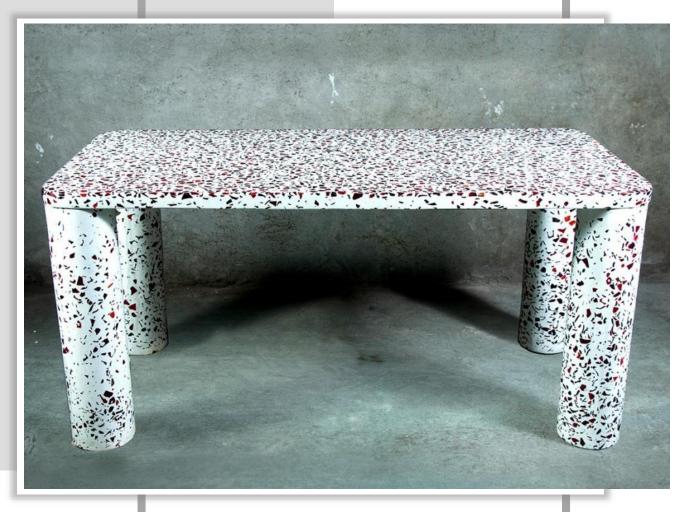

#### Terrazzo Dining Table

Terrazzo Dining Table

Concrete Dining Table

Soul Venetian Terrazzo Dinning Table with Terrazzo Benches

Table Size (L x W x H) 1800x1000x740 mm