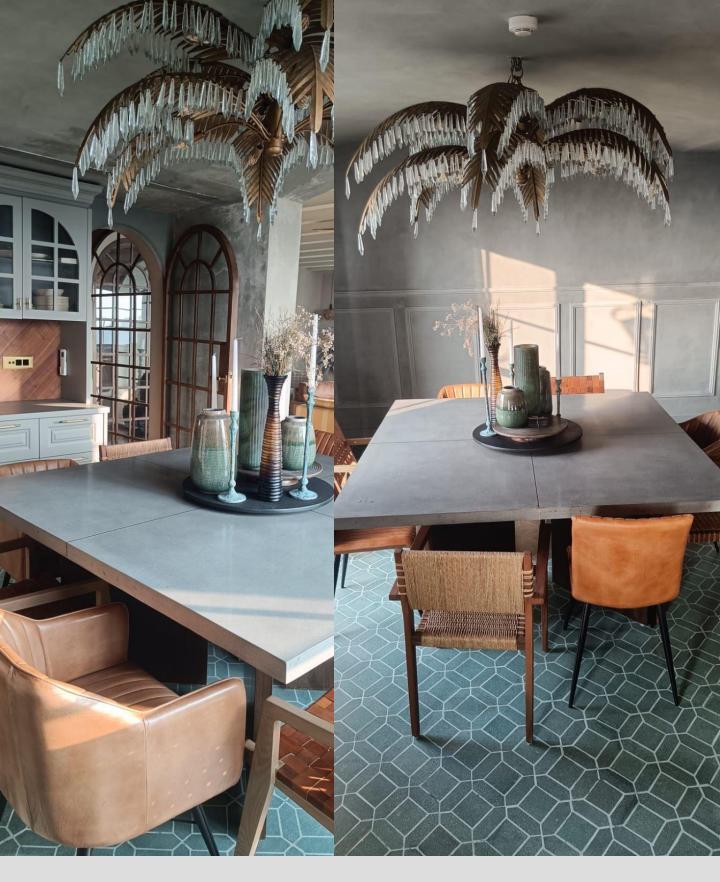

#### Terrazzo Dining Table

Terrazzo Dining Table

Concrete Dining Table

Soul Venetian Terrazzo Dinning Table with Terrazzo Benches

Table Size (L x W x H) 1800x1000x740 mm