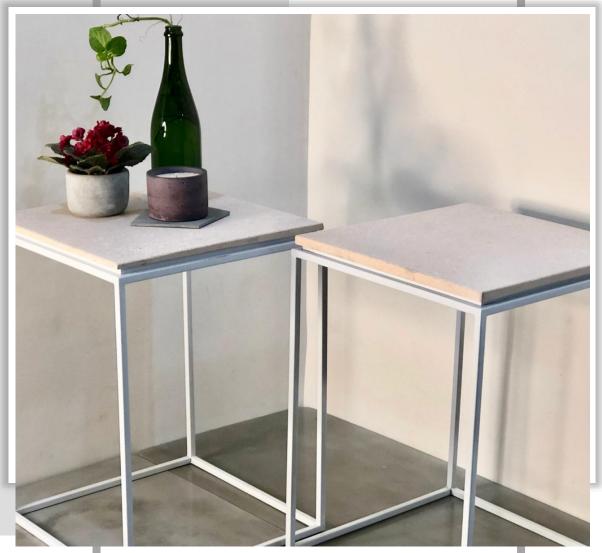

# <u>Terrazzo Side</u> <u>table</u>

<u>Terrazzo Side Table</u>

# Venetian Terrazzo Side Table

SIZE (L x W x H) 400 x 400 x 533 mm