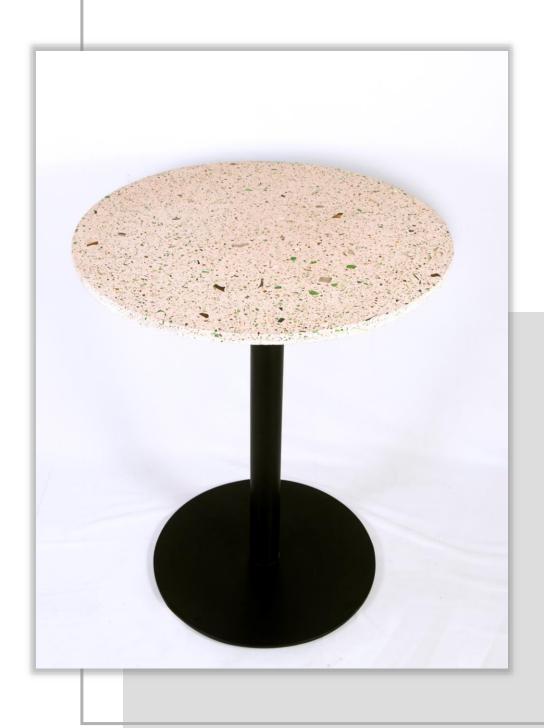

#### Concrete Cafe Table

SIZE (Dia x H) 650 x 750 mm

#### Concrete Cafe Table

SIZE (L x W x H) 750 x 750 x 750 mm