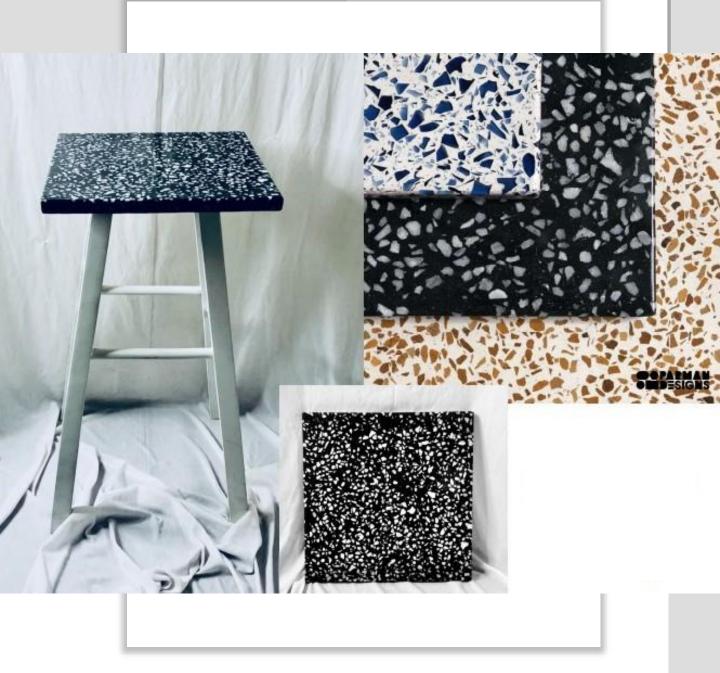

#### Concrete Cafe Table

SIZE (Dia x H) 650 x 750 mm

#### Concrete Cafe Table

SIZE (L x W x H) 750 x 750 x 750 mm