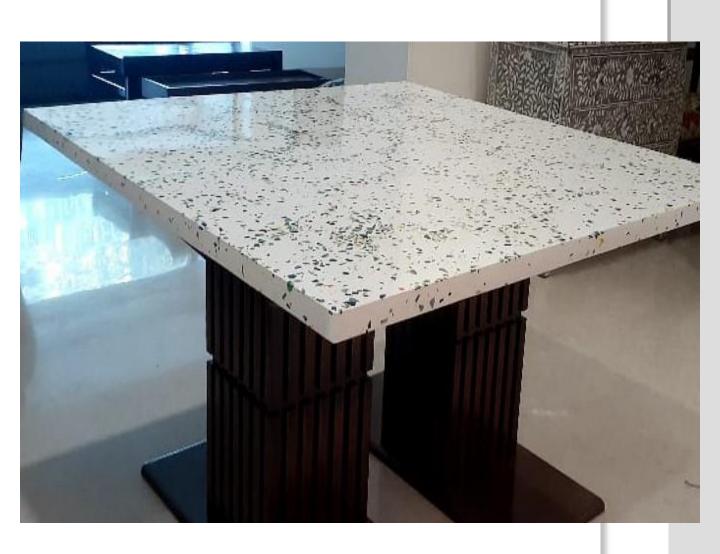

#### Terrazzo Dining Table

Terrazzo Dining Table

Concrete Dining Table

Soul Venetian Terrazzo Dinning Table with Terrazzo Benches

Table Size (L x W x H) 1800x1000x740 mm