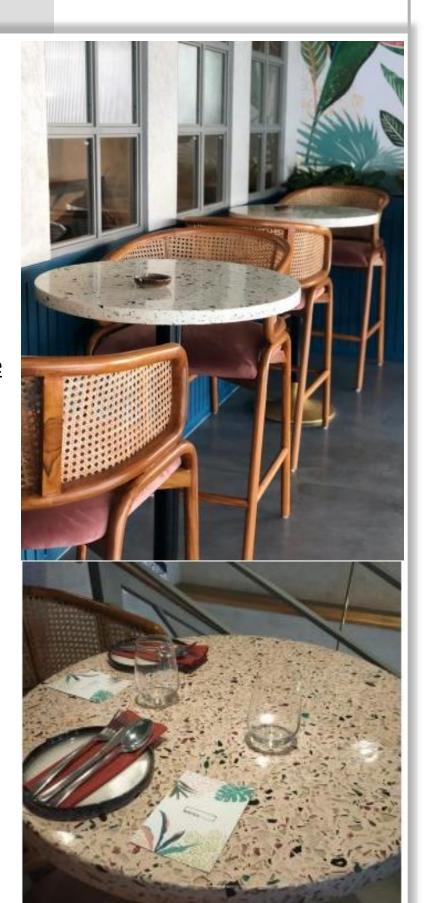

#### Terrazzo Cafe Table

SIZE (Dia X H) 750x750 mm

#### Terrazzo Cafe Table

Dia - 750 mm Height - 760 mm