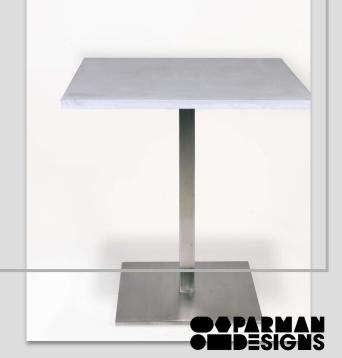

#### <u>Terrazzo Cafe</u> <u>Table</u>

SIZE (Dia x H) 650 x 750 mm

#### Concrete Cafe Table

SIZE (Dia x H) 650 x 750 mm