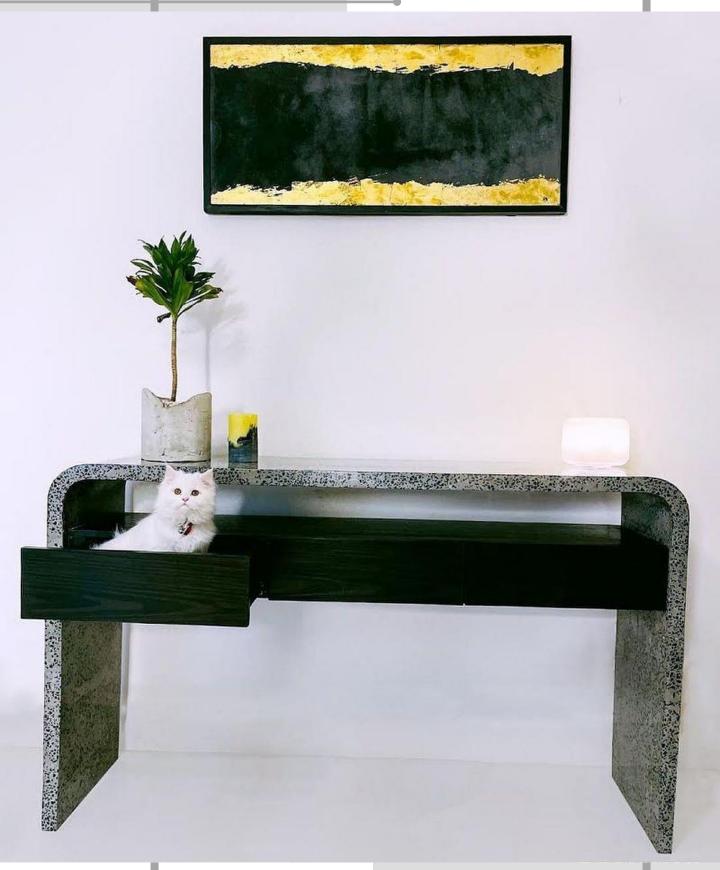

#### <u>Terrazzo Console Table</u>

SIZE (L x W X H) 1500x400x900 mm

Earth Console Table

Venetian Terrazzo Centre Table

Terrazzo Centre Table

<u>Terrazzo Centre Table</u>

Terrazzo & Brass inlay Centre Table

Terrazzo Centre Table