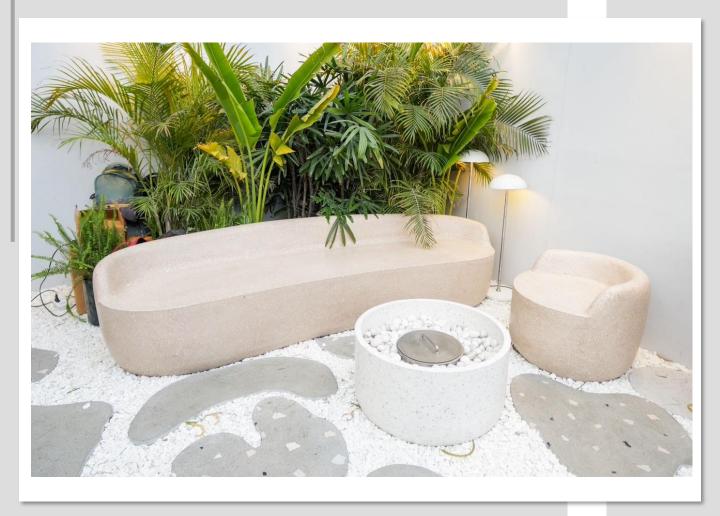

# THE COURBE DUNE

# Seating,

Embracing rounded corners and edges informing a softer take on minimalism, bringing protective & welcoming quality to seating with earthy color palette emphasizing calmness.