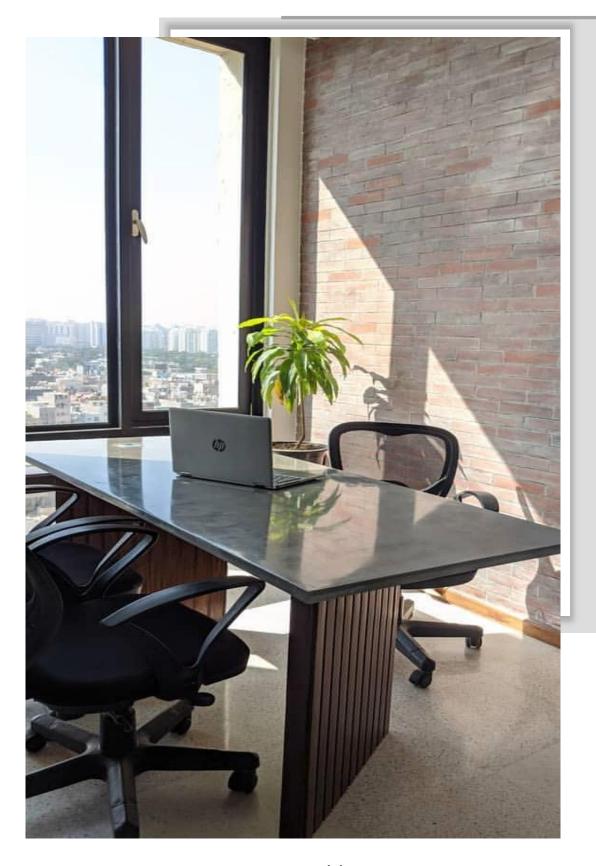

(L x W x H) 750 x 750 x 750 mm





#### Concrete Coffee Table

Dia - 600 mm Height - 500 mm











<u>Terrazzo Coffee Table</u>

<u>Dia - 600 mm</u> <u>Height - 500 mm</u>





#### Concrete Coffee Table

SIZE (Dia x H) 1200 x 335 mm





<u>Terrazzo Coffee Table</u>







#### <u>Terrazzo Dinning Table</u>







#### Terrazzo Dinning Table





<u>Terrazzo Dinning Table</u>





Venetian Terrazzo Dining

<u>Table</u>



#### Terrazzo Dining Table







Terrazzo Dining Table





Concrete Dining Table





Soul Venetian Terrazzo Dinning Table with Terrazzo Benches

Table Size (L x W x H) 1800x1000x740 mm





#### Venetian Terrazzo Counter Table





<u>Terrazzo Counter Table</u>



Venetian Terrazzo Coffee bar Counter



#### Terrazzo Bar Counter



# Concrete Counter Table







Concrete Table

SIZE (L x W x H) 1800x700x740 mm



# <u>Custom made Terrazzo Study Table</u>







SIZE (L x W X H) 1500x710x630 mm



#### <u>Custom made Terrazzo Study Table</u>





SIZE (L x W X H) 1500x710x630 mm



# <u>Custom made Terrazzo Study Table</u>







SIZE (L x W X H) 1500x710x630 mm



# <u>Terrazzo Side</u> <u>table</u>







<u>Terrazzo Side Table</u>



# Venetian Terrazzo Side Table





SIZE (L x W x H) 400 x 400 x 533 mm



# Concrete Side Table





SIZE (L x W x H) 400 x 400 x 533 mm





#### **OUTDOOR COLLECTION - 2024**



# RE-ROOTED NATURE

# Introducing Re-Rooted nature, A collection inspired by our connection to Mother earth.

A collection inspired by our connection to Mother earth.

Collection is reinvented for Modern outdoors with impactful designs