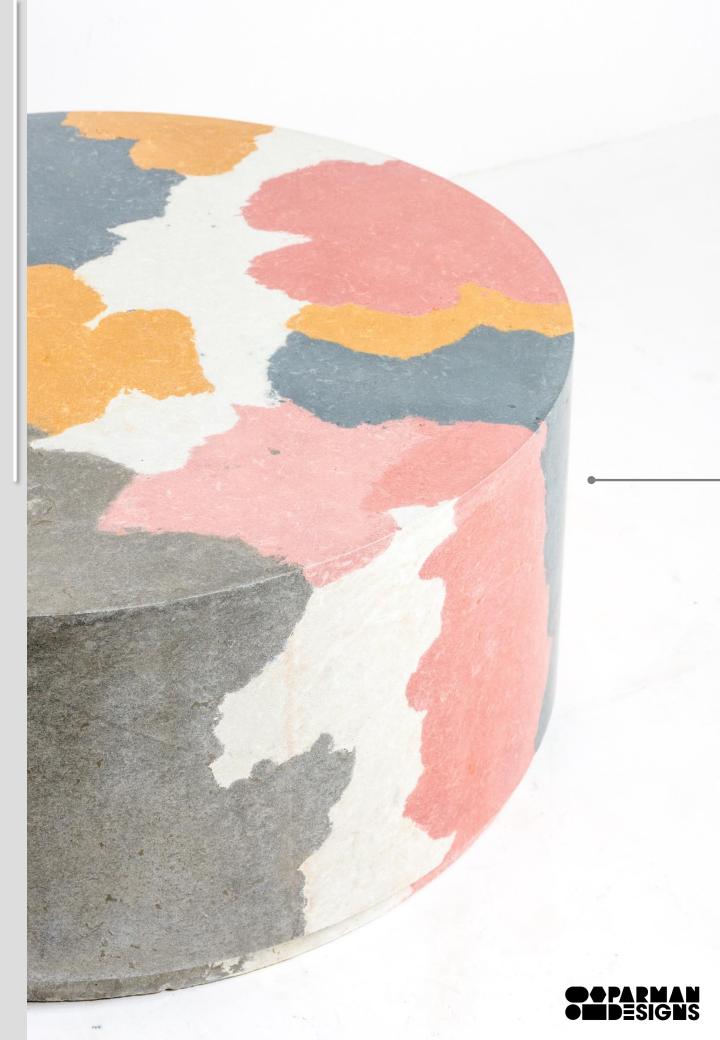

### O PARMAN O D E SIGNS

Flooring . Furniture . Lighting . Art Pieces





## Concrete & Terrazzo Furniture



# Concrete Pebble Seating











#### **Concrete Seating**



#### <u>Terrazzo Console Table</u>



SIZE (L x W X H) 1500x400x900 mm





Earth Console Table





Venetian Terrazzo Centre Table





Terrazzo Centre Table







<u>Terrazzo Centre Table</u>





Terrazzo & Brass inlay Centre Table





Terrazzo Centre Table





Terrazzo Centre Table





#### Terrazzo Cafe Table

SIZE (Dia X H) 750x750 mm







#### Terrazzo Cafe Table

Dia - 750 mm Height - 760 mm



#### <u>Terrazzo Cafe</u> <u>Table</u>

SIZE (Dia x H) 650 x 750 mm





#### Concrete Cafe Table



SIZE (Dia x H) 650 x 750 mm





#### Concrete Cafe Table

SIZE (L x W x H) 750 x 750 x 750 mm





#### Concrete Coffee Table

Dia - 600 mm Height - 500 mm











<u>Terrazzo Coffee Table</u>

<u>Dia - 600 mm</u> <u>Height - 500 mm</u>





#### Con