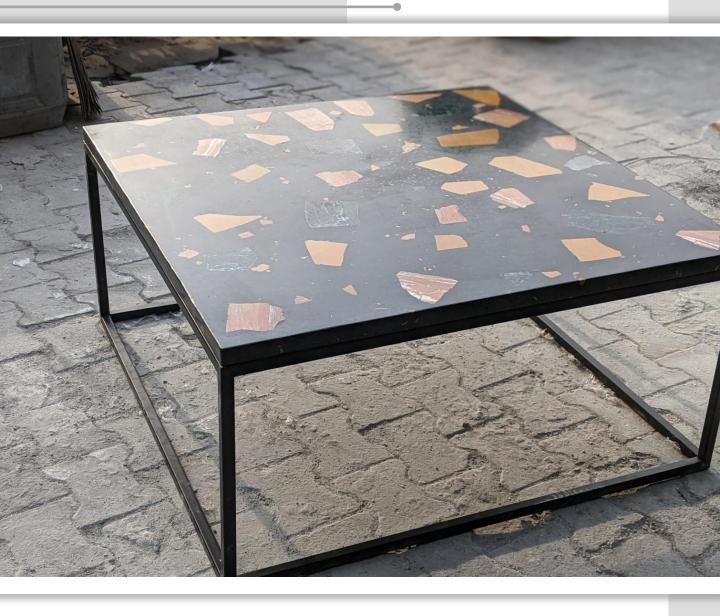

#### Concrete Cafe Table

SIZE (Dia x H) 650 x 750 mm

#### Concrete Cafe Table

SIZE (L x W x H) 750 x 750 x 750 mm