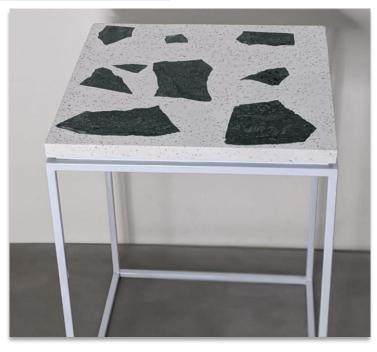

<u>Table</u>



#### Terrazzo Dining Table







Terrazzo Dining Table





Concrete Dining Table





Soul Venetian Terrazzo Dinning Table with Terrazzo Benches

Table Size (L x W x H) 1800x1000x740 mm





#### Venetian Terrazzo Counter Table





<u>Terrazzo Counter Table</u>



Venetian Terrazzo Coffee bar Counter



#### Terrazzo Bar Counter



# Concrete Counter Table







Concrete Table

SIZE (L x W x H) 1800x700x740 mm



# <u>Custom made Terrazzo Study Table</u>







SIZE (L x W X H) 1500x710x630 mm



#### <u>Custom made Terrazzo Study Table</u>





SIZE (L x W X H) 1500x710x630 mm



# <u>Custom made Terrazzo Study Table</u>







SIZE (L x W X H) 1500x710x630 mm



# <u>Terrazzo Side</u> <u>table</u>







<u>Terrazzo Side Table</u>



# Venetian Terrazzo Side Table





SIZE (L x W x H) 400 x 400 x 533 mm



# Concrete Side Table





SIZE (L x W x H) 400 x 400 x 533 mm





#### **OUTDOOR COLLECTION - 2024**



# RE-ROOTED NATURE

# Introducing Re-Rooted nature, A collection inspired by our connection to Mother earth.

A collection inspired by our connection to Mother earth.

Collection is reinvented for Modern outdoors with impactful designs Incorporating nature into design using organic forms and textures to create lush gardens and outdoors

With a sentimental and homely appeal.





2024

# WIGGLY TABLE

Dining table, ripples and undulating lines bring an intriguing sense of movement to patio and garden designs. Highly textured surface bringing a sense of timelessness to outdoor Dining table.

# OUTDOORS





# **ROKKU**

# Bar table,

Expressive pi