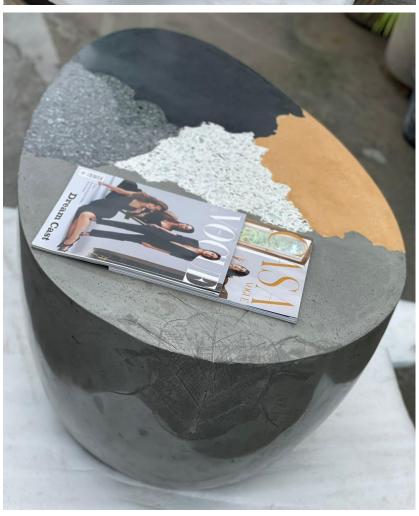

#### Concrete Coffee Table

Dia - 600 mm Height - 500 mm

<u>Terrazzo Coffee Table</u>

<u>Dia - 600 mm</u> <u>Height - 500 mm</u>

#### Concrete Coffee Table

SIZE (Dia x H) 1200 x 335 mm

<u>Terrazzo Coffee Table</u>