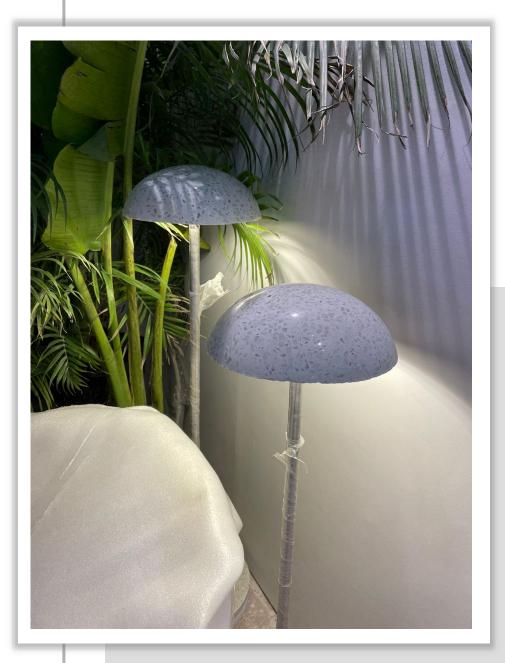

# **SNOWBALL**

# Lighting,

Snowball lamp silhouette inspired from mushroom add a sense of freshness. It becomes a must have staple in a mix of terrazzo and dry touch finishes.