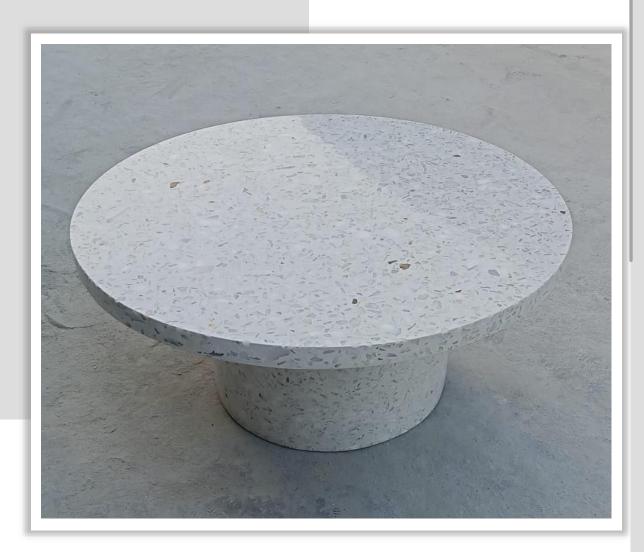

#### Concrete Cafe Table

SIZE (Dia x H) 650 x 750 mm

#### Concrete Cafe Table

SIZE (L x W x H) 750 x 750 x 750 mm