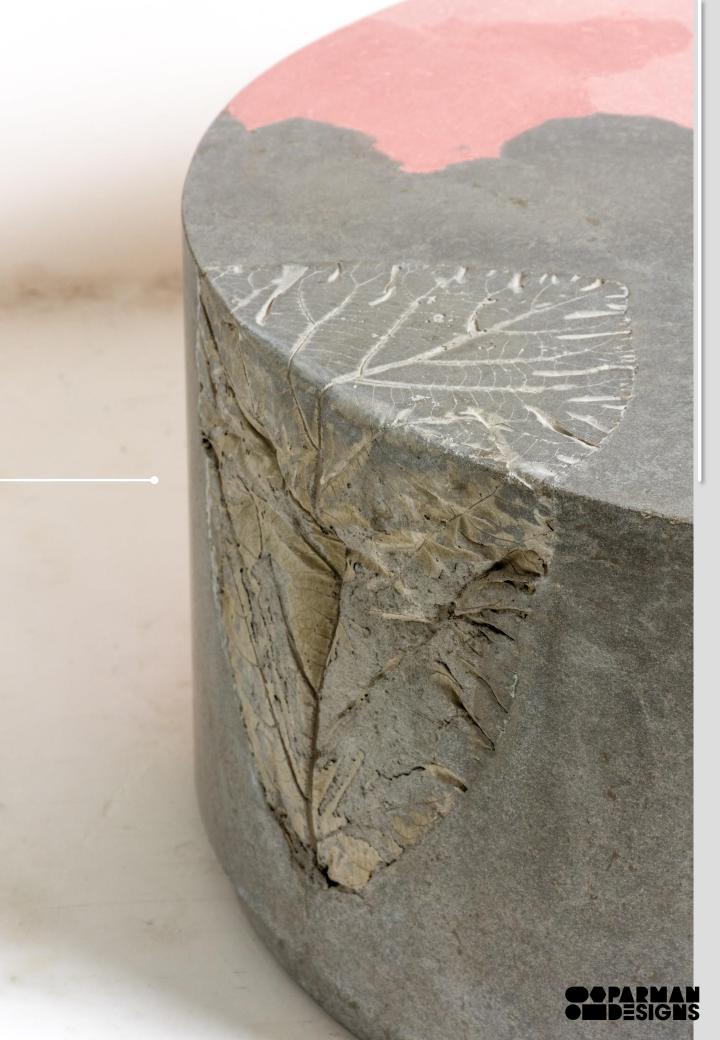

#### Concrete Coffee Table

Dia - 600 mm Height - 500 mm

<u>Terrazzo Coffee Table</u>

<u>Dia - 600 mm</u> <u>Height - 500 mm</u>

#### Concrete Coffee Table

SIZE (Dia x H) 1200 x 335 mm

<u>Terrazzo Coffee Table</u>