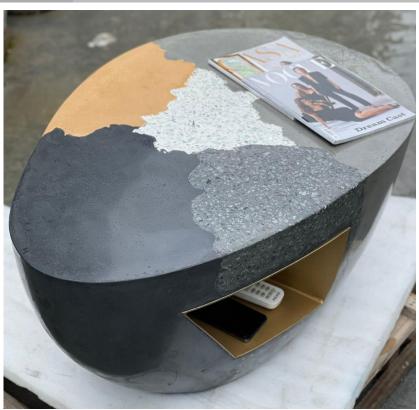

#### Concrete Coffee Table

Dia - 600 mm Height - 500 mm

<u>Terrazzo Coffee Table</u>

<u>Dia - 600 mm</u> <u>Height - 500 mm</u>

#### Concrete Coffee Table

SIZE (Dia x H) 1200 x 335 mm

<u>Terrazzo Coffee Table</u>