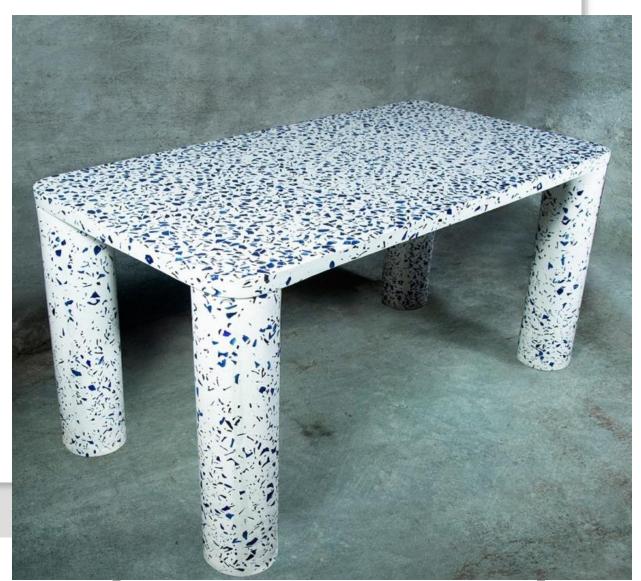

#### Terrazzo Dining Table

Terrazzo Dining Table

Concrete Dining Table

Soul Venetian Terrazzo Dinning Table with Terrazzo Benches

Table Size (L x W x H) 1800x1000x740 mm