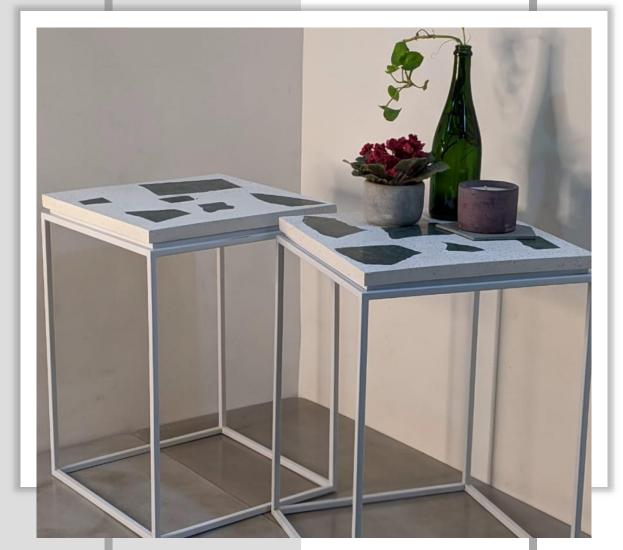

# <u>Terrazzo Side</u> <u>table</u>

<u>Terrazzo Side Table</u>

# Venetian Terrazzo Side Table

SIZE (L x W x H) 400 x 400 x 533 mm

# Concrete Side Table

SIZE (L x W x H) 400 x 400 x 533 mm