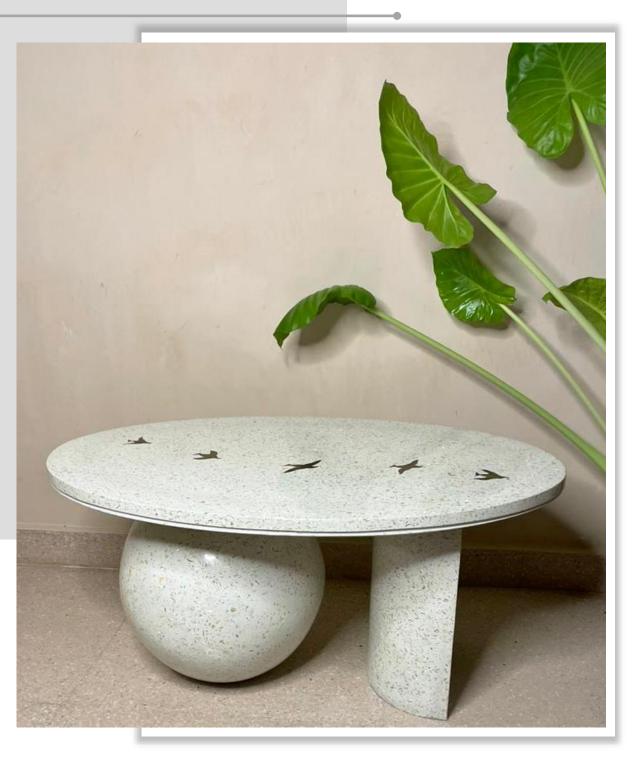

#### Concrete Coffee Table

Dia - 600 mm Height - 500 mm

<u>Terrazzo Coffee Table</u>

<u>Dia - 600 mm</u> <u>Height - 500 mm</u>

#### Concrete Coffee Table

SIZE (Dia x H) 1200 x 335 mm

<u>Terrazzo Coffee Table</u>