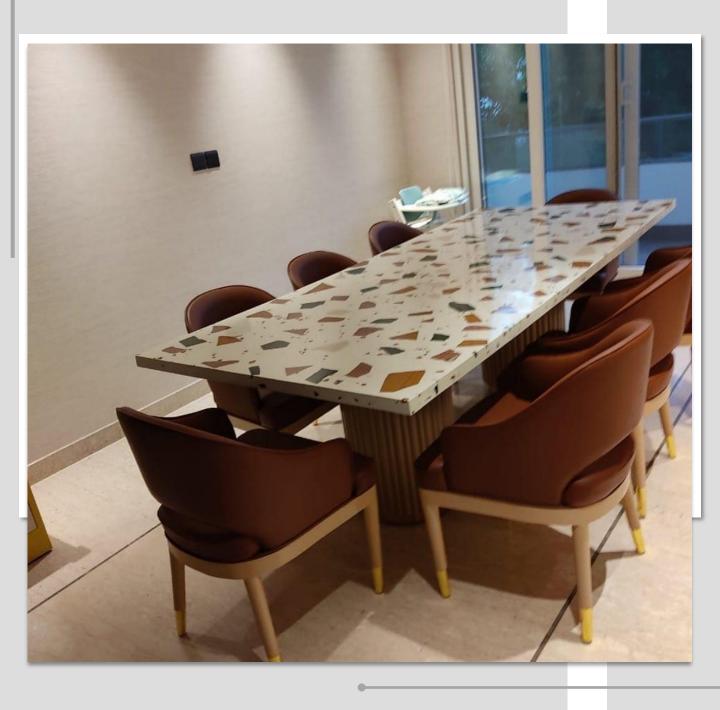

#### Terrazzo Dinning Table

<u>Terrazzo Dinning Table</u>

Venetian Terrazzo Dining

<u>Table</u>

#### Terrazzo Dining Table

Terrazzo Dining Table

Concrete Dining Table

Soul Venetian Terrazzo Dinning Table with Terrazzo Benches

Table Size (L x W x H) 1800x1000x740 mm