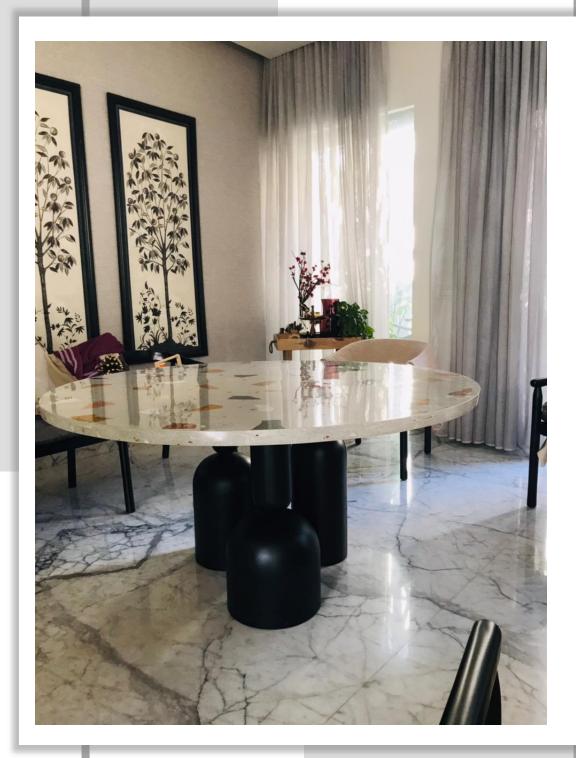

#### Terrazzo Dining Table

Terrazzo Dining Table

Concrete Dining Table

Soul Venetian Terrazzo Dinning Table with Terrazzo Benches

Table Size (L x W x H) 1800x1000x740 mm