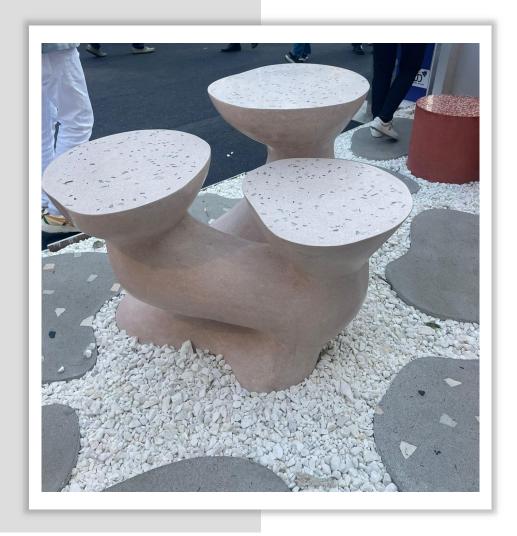

# **TABLE REEF**

# Center table,

Incorporating amorphous design inspired from coral reef to create an immersive Outdoor experience. Giving center piece an update with sunbaked hues and terrazzo treatment.