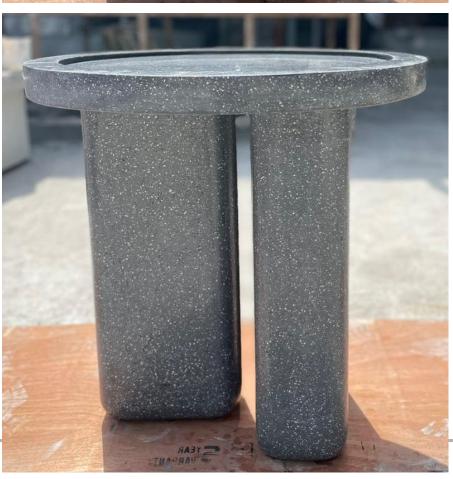

#### Concrete Coffee Table

Dia - 600 mm Height - 500 mm

<u>Terrazzo Coffee Table</u>

<u>Dia - 600 mm</u> <u>Height - 500 mm</u>

#### Concrete Coffee Table

SIZE (Dia x H) 1200 x 335 mm

<u>Terrazzo Coffee Table</u>