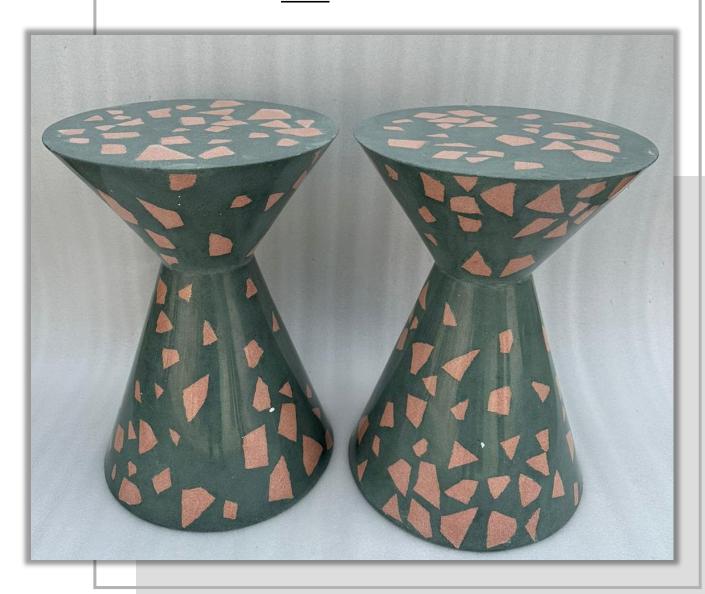

#### Concrete Coffee Table

Dia - 600 mm Height - 500 mm

<u>Terrazzo Coffee Table</u>

<u>Dia - 600 mm</u> <u>Height - 500 mm</u>

#### Concrete Coffee Table

SIZE (Dia x H) 1200 x 335 mm

<u>Terrazzo Coffee Table</u>