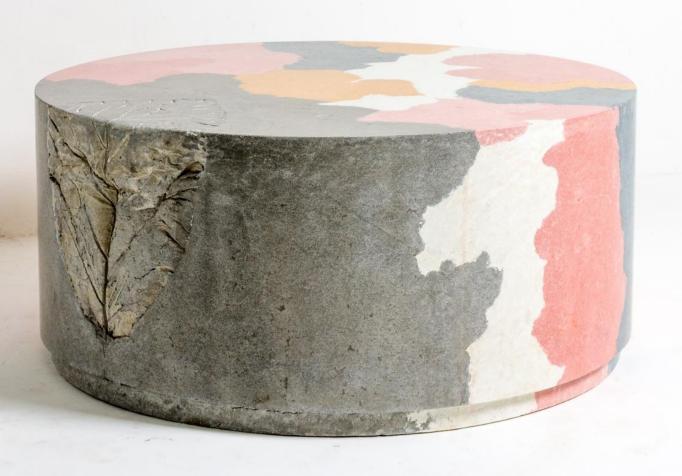

#### Concrete Coffee Table

Dia - 600 mm Height - 500 mm

<u>Terrazzo Coffee Table</u>

<u>Dia - 600 mm</u> <u>Height - 500 mm</u>

#### Concrete Coffee Table

SIZE (Dia x H) 1200 x 335 mm

<u>Terrazzo Coffee Table</u>