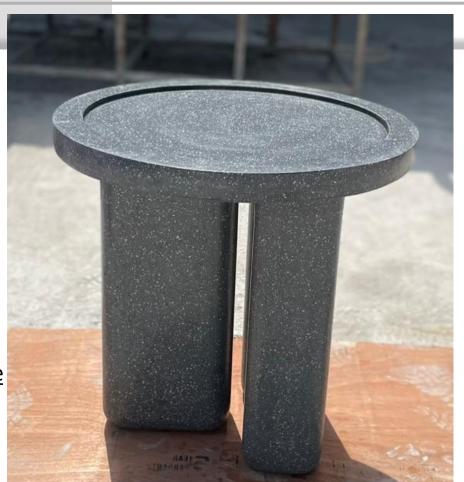

#### Concrete Coffee Table

Dia - 600 mm Height - 500 mm

<u>Terrazzo Coffee Table</u>

<u>Dia - 600 mm</u> <u>Height - 500 mm</u>

#### Concrete Coffee Table

SIZE (Dia x H) 1200 x 335 mm

<u>Terrazzo Coffee Table</u>