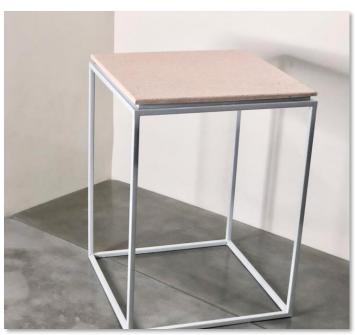

Table





Concrete Dining Table





Soul Venetian Terrazzo Dinning Table with Terrazzo Benches

Table Size (L x W x H) 1800x1000x740 mm





#### Venetian Terrazzo Counter Table





<u>Terrazzo Counter Table</u>



Venetian Terrazzo Coffee bar Counter



#### Terrazzo Bar Counter



# Concrete Counter Table







Concrete Table

SIZE (L x W x H) 1800x700x740 mm



# <u>Custom made Terrazzo Study Table</u>







SIZE (L x W X H) 1500x710x630 mm



#### <u>Custom made Terrazzo Study Table</u>





SIZE (L x W X H) 1500x710x630 mm



# <u>Custom made Terrazzo Study Table</u>







SIZE (L x W X H) 1500x710x630 mm



# <u>Terrazzo Side</u> <u>table</u>







<u>Terrazzo Side Table</u>



# Venetian Terrazzo Side Table





SIZE (L x W x H) 400 x 400 x 533 mm



# Concrete Side Table





SIZE (L x W x H) 400 x 400 x 533 mm





#### **OUTDOOR COLLECTION - 2024**



# RE-ROOTED NATURE

# Introducing Re-Rooted nature, A collection inspired by our connection to Mother earth.

A collection inspired by our connection to Mother earth.

Collection is reinvented for Modern outdoors with impactful designs Incorporating nature into design using organic forms and textures to create lush gardens and outdoors

With a sentimental and homely appeal.





2024

# WIGGLY TABLE

Dining table, ripples and undulating lines bring an intriguing sense of movement to patio and garden designs. Highly textured surface bringing a sense of timelessness to outdoor Dining table.

# OUTDOORS





# **ROKKU**

# Bar table,

Expressive piece bringing an artistic flair to outdoor space. Introducing ROCK